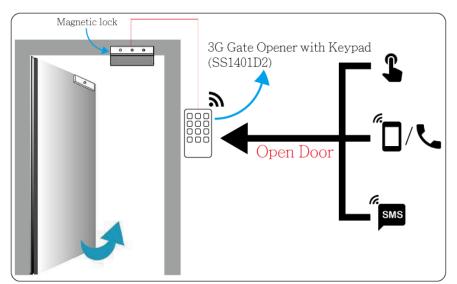

and emits alarming sounds.
- 5.Blue backlit keyboard.

#### Specification

| Power supply      | AC or DC 12V-24V/1A                       |
|-------------------|-------------------------------------------|
| Power consumption | 12V input Max. 50mA/Average 50mA          |
| Band Frequency    | 3G Quad bands 850/900/1900/2100 MHz       |
| SIM Card          | Standard mini SIM Card                    |
| Relay Rating      | 10A/240VAC                                |
| Antenna           | 50 Ω SMA Antenna interface                |
| Temperature range | -20-+60°C                                 |
| Humidity range    | Relative humidity 90% (condensation free) |

#### Search "GSM controller" on Google Play

or click below icon to download the APP for your Android Phone.



### Application